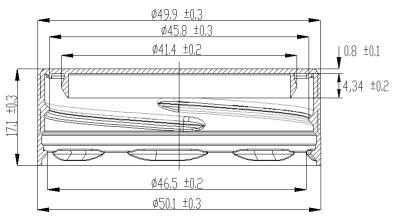

## 48mm Blue HDPE Tamper Evident Closure (Unlined) K.G. International - sales@kgint.com - +1 305 499-9816

| Main dimensional characteristics |              | Mechanical properties                                                                               |                     |   |
|----------------------------------|--------------|-----------------------------------------------------------------------------------------------------|---------------------|---|
|                                  |              | 14 < Closure torque <                                                                               | < 30 Kg f x cm      | 7 |
|                                  |              | 7 < Opening torque <                                                                                | 25 Kg f x cm        | 1 |
|                                  |              | Stripping torque > 4                                                                                | 12 Kg f x cm        |   |
| Number of Knurls                 | 120          | Air tightness > 0.6                                                                                 | Bar                 |   |
| External diameter                | 49.9 ± 0,3mm | Stripping torque has been obtained imediately after placement of the cap<br>24 h after manufacture. |                     |   |
| Total height                     | 17.1 ± 0,3mm |                                                                                                     |                     |   |
| Diameter plug                    | 41.7 ± 0,2mm | Opening torque was obtained after mounting 7days.<br>Microbiological quality                        |                     |   |
| Diameter inside of thread        | 45.8 ± 0,3mm |                                                                                                     |                     |   |
| Weight                           | 4.2 ± 0,1g   | Aerobic bacteria                                                                                    | < 10 ufc in 10 caps |   |
|                                  |              | Moulds and yeasts                                                                                   | < 10 ufc in 10 caps |   |
|                                  |              | Fecal and Total Coliform                                                                            | 0 ufc in 10 caps    |   |