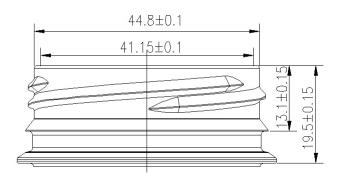

## 48mm Blue HDPE Tamper Evident Closure (Unlined) K.G. International - sales@kgint.com - +1 305 499-9816

| Main dimensional characteristics |              | Mechanical properties                                                                               |                     |   |
|----------------------------------|--------------|-----------------------------------------------------------------------------------------------------|---------------------|---|
|                                  |              | 14 < Closure torque <                                                                               | < 30 Kg f x cm      | 7 |
|                                  |              | 7 < Opening torque <                                                                                | 25 Kg f x cm        | 1 |
|                                  |              | Stripping torque > 4                                                                                | 12 Kg f x cm        |   |
| Number of Knurls                 | 120          | Air tightness > 0.6                                                                                 | Bar                 |   |
| External diameter                | 49.9 ± 0,3mm | Stripping torque has been obtained imediately after placement of the cap<br>24 h after manufacture. |                     |   |
| Total height                     | 17.1 ± 0,3mm |                                                                                                     |                     |   |
| Diameter plug                    | 41.7 ± 0,2mm | Opening torque was obtained after mounting 7days.<br>Microbiological quality                        |                     |   |
| Diameter inside of thread        | 45.8 ± 0,3mm |                                                                                                     |                     |   |
| Weight                           | 4.2 ± 0,1g   | Aerobic bacteria                                                                                    | < 10 ufc in 10 caps |   |
|                                  |              | Moulds and yeasts                                                                                   | < 10 ufc in 10 caps |   |
|                                  |              | Fecal and Total Coliform                                                                            | 0 ufc in 10 caps    |   |